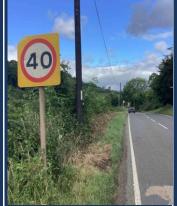

### Self Completed Works

An Example of some of the works completed by myself this week.

Location: B4234 Bishopswood

Type of repair: 40mph sign returned to correct position

**Before** 

After